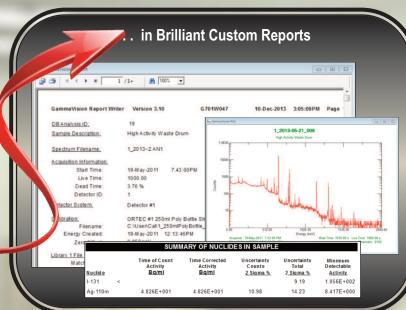

#### Y Custom Reports

- Example Crystal Report Templates are provided to produce lengthy detailed reports or a short summary of key data.
- Extensive report customization available through Crystal Reports 11 or 11.5 as well as Visual Studio 2010.
- Microsoft Access Reporting functions can be enabled with the Report Writer database. (Requires Microsoft Access)

### Defendable Results

- Populated directly from GammaVision Analysis
- Automated Calculations and Data Validation through Custom Report Templates
- · Analysis Data supported by Spectrum Graphics