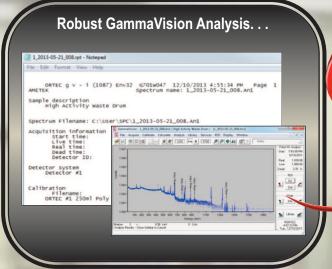

#### **Reporting Options**

- y Different Report Templates by Application or Sample Type
- Y Automatic Print Option
- y Include Spectrum Image Report Option
- Y Spectrum Image Report Format:
  - · Customizable Plot Title and Color Scheme
  - · Optional Axis Labels and Sample Description
  - Acquisition Date/Time and Real/Live Time Reported
  - · Regions of Interest Outlined or Filled
  - · Horizontal Axis
    - · Energy or Channels
    - Tick Marks or Grid Lines
    - Full Scale or User-Defined Range
  - Vertical Axis
    - · Log or Linear Scale
    - Tick Marks or Grid Lines
    - Auto Scale or User-Defined Maximum