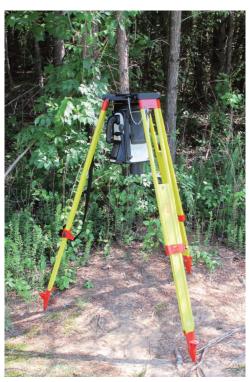

M-1-T1 Tripod with MG4 Gamma Gage Detector.

M-1-T2 Tripod with Micro-Detective mounted in M-1-T2-BRKT-MICRO-VERT bracket.