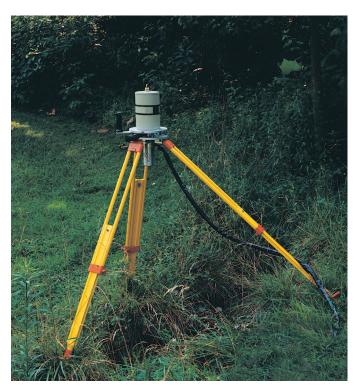

M-1-T1 Tripod with MG4 Gamma Gage Detector.

M-1-T2 Tripod with Micro-Detective mounted in M-1-T2-BRKT-MICRO-VERT bracket.