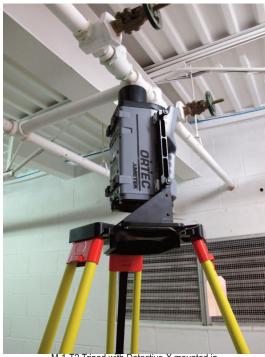

## **ORTEC**®

M-1-T2 Tripod with Detective-X mounted in M-1-T2-BRKT-X-VERT bracket.