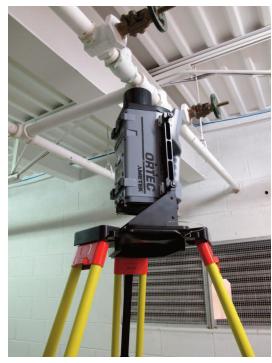

The M-1-T1 tripod supports an ORTEC PopTop detector in an MG Gamma Gage cryostat/dewar. It has an easy "twist and lock" collar attachment.

The M-1-T2 tripod is designed to support ORTEC Detective and trans-SPEC family products and is available in three models: "Micro-series" Detective and trans-SPEC instruments, "classic and 100 series" Detective and trans-SPEC instruments, and Detective-X.

## **ORTEC**®

M-1-T2 Tripod with Detective-X mounted in M-1-T2-BRKT-X-VERT bracket.