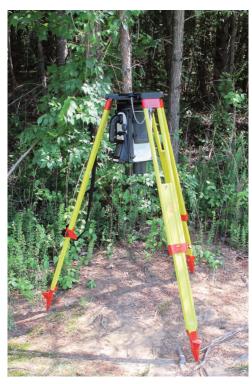

The M-1-T1 tripod supports an ORTEC PopTop detector in an MG Gamma Gage cryostat/dewar. It has an easy "twist and lock" collar attachment.

The M-1-T2 tripod is designed to support ORTEC Detective and trans-SPEC family products and is available in three models: "Micro-series" Detective and trans-SPEC instruments, "classic and 100 series" Detective and trans-SPEC instruments, and Detective-X.

M-1-T1 Tripod with MG4 Gamma Gage Detector.

M-1-T2 Tripod with Micro-Detective mounted in M-1-T2-BRKT-MICRO-VERT bracket.