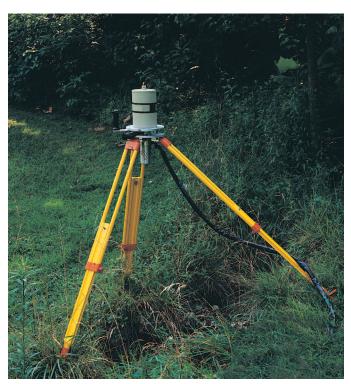

The M-1-T1 tripod supports an ORTEC PopTop detector in an MG Gamma Gage cryostat/dewar. It has an easy "twist and lock" collar attachment.

The M-1-T2 tripod is designed to support ORTEC Detective and trans-SPEC family products and is available in three models: "Micro-series" Detective and trans-SPEC instruments, "classic and 100 series" Detective and trans-SPEC instruments, and Detective-X.

M-1-T1 Tripod with MG4 Gamma Gage Detector.

M-1-T2 Tripod with Micro-Detective mounted in M-1-T2-BRKT-MICRO-VERT bracket.